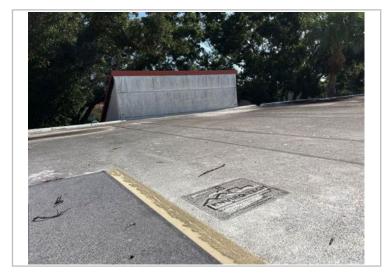

## **Uniform Mitigation Verification Inspection Form**

Maintain a copy of this form and any documentation provided with the insurance policy

| Inspection Date: 07/14/2023                                                                                                                                                                                                                                                                                                                                  |                                                                                                                                                                                                                                                                                                                                                                                                                                                                                                                                                                                                                                                                                                                                                                                                                                                                                                                                                                                                                                                                                                                                                                                                                                                                                                                |                            |                               |                                              |                                        |  |  |  |
|--------------------------------------------------------------------------------------------------------------------------------------------------------------------------------------------------------------------------------------------------------------------------------------------------------------------------------------------------------------|----------------------------------------------------------------------------------------------------------------------------------------------------------------------------------------------------------------------------------------------------------------------------------------------------------------------------------------------------------------------------------------------------------------------------------------------------------------------------------------------------------------------------------------------------------------------------------------------------------------------------------------------------------------------------------------------------------------------------------------------------------------------------------------------------------------------------------------------------------------------------------------------------------------------------------------------------------------------------------------------------------------------------------------------------------------------------------------------------------------------------------------------------------------------------------------------------------------------------------------------------------------------------------------------------------------|----------------------------|-------------------------------|----------------------------------------------|----------------------------------------|--|--|--|
| Owner Information                                                                                                                                                                                                                                                                                                                                            |                                                                                                                                                                                                                                                                                                                                                                                                                                                                                                                                                                                                                                                                                                                                                                                                                                                                                                                                                                                                                                                                                                                                                                                                                                                                                                                |                            |                               |                                              |                                        |  |  |  |
| Owner                                                                                                                                                                                                                                                                                                                                                        | Name: Village Brooke                                                                                                                                                                                                                                                                                                                                                                                                                                                                                                                                                                                                                                                                                                                                                                                                                                                                                                                                                                                                                                                                                                                                                                                                                                                                                           | Contact Person:            | Contact Person:               |                                              |                                        |  |  |  |
| Address                                                                                                                                                                                                                                                                                                                                                      | s: 3255-3259 Beneva Rd                                                                                                                                                                                                                                                                                                                                                                                                                                                                                                                                                                                                                                                                                                                                                                                                                                                                                                                                                                                                                                                                                                                                                                                                                                                                                         |                            |                               | Home Phone:                                  |                                        |  |  |  |
| City: Sarasota                                                                                                                                                                                                                                                                                                                                               |                                                                                                                                                                                                                                                                                                                                                                                                                                                                                                                                                                                                                                                                                                                                                                                                                                                                                                                                                                                                                                                                                                                                                                                                                                                                                                                | Zip:                       | 34232                         | Work Phone:                                  |                                        |  |  |  |
| County: Sarasota                                                                                                                                                                                                                                                                                                                                             |                                                                                                                                                                                                                                                                                                                                                                                                                                                                                                                                                                                                                                                                                                                                                                                                                                                                                                                                                                                                                                                                                                                                                                                                                                                                                                                |                            |                               | Cell Phone: (941) 922-                       | 0141                                   |  |  |  |
| Insuran                                                                                                                                                                                                                                                                                                                                                      | ce Company:                                                                                                                                                                                                                                                                                                                                                                                                                                                                                                                                                                                                                                                                                                                                                                                                                                                                                                                                                                                                                                                                                                                                                                                                                                                                                                    |                            |                               | Policy #:                                    |                                        |  |  |  |
| Year of Home: 1975                                                                                                                                                                                                                                                                                                                                           |                                                                                                                                                                                                                                                                                                                                                                                                                                                                                                                                                                                                                                                                                                                                                                                                                                                                                                                                                                                                                                                                                                                                                                                                                                                                                                                | # of Stories: 2            | # of Stories: 2               |                                              | Email: villagebrooke1@gmail.com        |  |  |  |
| NOTE: Any documentation used in validating the compliance or existence of each construction or mitigation attribute must accompany this form. At least one photograph must accompany this form to validate each attribute marked in questions 3 though 7. The insurer may ask additional questions regarding the mitigated feature(s) verified on this form. |                                                                                                                                                                                                                                                                                                                                                                                                                                                                                                                                                                                                                                                                                                                                                                                                                                                                                                                                                                                                                                                                                                                                                                                                                                                                                                                |                            |                               |                                              |                                        |  |  |  |
| the :                                                                                                                                                                                                                                                                                                                                                        | A. Built in compliance with the FBC: Year Built For homes built in 2002/2003 provide a permit application with a date after 3/1/2002: Building Permit Application Date (MM/DD/YYYY)/                                                                                                                                                                                                                                                                                                                                                                                                                                                                                                                                                                                                                                                                                                                                                                                                                                                                                                                                                                                                                                                                                                                           |                            |                               |                                              |                                        |  |  |  |
|                                                                                                                                                                                                                                                                                                                                                              | ering identified.                                                                                                                                                                                                                                                                                                                                                                                                                                                                                                                                                                                                                                                                                                                                                                                                                                                                                                                                                                                                                                                                                                                                                                                                                                                                                              | Permit Application Date    | FBC or MDC Product Approval # | Year of Original Installation or Replacement | No Information Provided for Compliance |  |  |  |
|                                                                                                                                                                                                                                                                                                                                                              | 1. Asphalt/Fiberglass Shingle                                                                                                                                                                                                                                                                                                                                                                                                                                                                                                                                                                                                                                                                                                                                                                                                                                                                                                                                                                                                                                                                                                                                                                                                                                                                                  |                            |                               |                                              |                                        |  |  |  |
|                                                                                                                                                                                                                                                                                                                                                              |                                                                                                                                                                                                                                                                                                                                                                                                                                                                                                                                                                                                                                                                                                                                                                                                                                                                                                                                                                                                                                                                                                                                                                                                                                                                                                                | //<br>11/,16/2012          | 12 140142 00                  |                                              | _                                      |  |  |  |
|                                                                                                                                                                                                                                                                                                                                                              |                                                                                                                                                                                                                                                                                                                                                                                                                                                                                                                                                                                                                                                                                                                                                                                                                                                                                                                                                                                                                                                                                                                                                                                                                                                                                                                | 111,101,2012               | 12 140142 00                  |                                              |                                        |  |  |  |
|                                                                                                                                                                                                                                                                                                                                                              | 3. Metal                                                                                                                                                                                                                                                                                                                                                                                                                                                                                                                                                                                                                                                                                                                                                                                                                                                                                                                                                                                                                                                                                                                                                                                                                                                                                                       |                            |                               |                                              | Ц                                      |  |  |  |
|                                                                                                                                                                                                                                                                                                                                                              | 4. Built Up                                                                                                                                                                                                                                                                                                                                                                                                                                                                                                                                                                                                                                                                                                                                                                                                                                                                                                                                                                                                                                                                                                                                                                                                                                                                                                    | /                          |                               |                                              |                                        |  |  |  |
|                                                                                                                                                                                                                                                                                                                                                              | 5. Membrane                                                                                                                                                                                                                                                                                                                                                                                                                                                                                                                                                                                                                                                                                                                                                                                                                                                                                                                                                                                                                                                                                                                                                                                                                                                                                                    | 11/16/2012                 | 12 140142 00                  |                                              |                                        |  |  |  |
|                                                                                                                                                                                                                                                                                                                                                              | 6. Other                                                                                                                                                                                                                                                                                                                                                                                                                                                                                                                                                                                                                                                                                                                                                                                                                                                                                                                                                                                                                                                                                                                                                                                                                                                                                                       |                            |                               |                                              |                                        |  |  |  |
| _                                                                                                                                                                                                                                                                                                                                                            | <ul> <li>A. All roof coverings listed above meet the FBC with a FBC or Miami-Dade Product Approval listing current at time of installation OR have a roofing permit application date on or after 3/1/02 OR the roof is original and built in 2004 or later.</li> <li>B. All roof coverings have a Miami-Dade Product Approval listing current at time of installation OR (for the HVHZ only) a roofing permit application after 9/1/1994 and before 3/1/2002 OR the roof is original and built in 1997 or later.</li> <li>C. One or more roof coverings do not meet the requirements of Answer "A" or "B".</li> <li>D. No roof coverings meet the requirements of Answer "A" or "B".</li> </ul>                                                                                                                                                                                                                                                                                                                                                                                                                                                                                                                                                                                                                |                            |                               |                                              |                                        |  |  |  |
| 3. <b>Roo</b>                                                                                                                                                                                                                                                                                                                                                | of Deck Attachment: What is the                                                                                                                                                                                                                                                                                                                                                                                                                                                                                                                                                                                                                                                                                                                                                                                                                                                                                                                                                                                                                                                                                                                                                                                                                                                                                | e weakest form of roof de  | eck attachment?               |                                              |                                        |  |  |  |
|                                                                                                                                                                                                                                                                                                                                                              | A. Plywood/Oriented strand board (OSB) roof sheathing attached to the roof truss/rafter (spaced a maximum of 24" inches o.c.) by staples or 6d nails spaced at 6" along the edge and 12" in the fieldOR- Batten decking supporting wood shakes or wood shinglesOR- Any system of screws, nails, adhesives, other deck fastening system or truss/rafter spacing that has an equivalent mean uplift less than that required for Options B or C below.  B. Plywood/OSB roof sheathing with a minimum thickness of 7/16"inch attached to the roof truss/rafter (spaced a maximum of 24"inches o.c.) by 8d common nails spaced a maximum of 12" inches in the fieldOR- Any system of screws, nails, adhesives, other deck fastening system or truss/rafter spacing that is shown to have an equivalent or greater resistance 8d nails spaced a maximum of 12 inches in the field or has a mean uplift resistance of at least 103 psf.  C. Plywood/OSB roof sheathing with a minimum thickness of 7/16"inch attached to the roof truss/rafter (spaced a maximum of 24"inches o.c.) by 8d common nails spaced a maximum of 6" inches in the fieldOR- Dimensional lumber/Tongue & Groove decking with a minimum of 2 nails per board (or 1 nail per board if each board is equal to or less than 6 inches in width)OR- |                            |                               |                                              |                                        |  |  |  |
|                                                                                                                                                                                                                                                                                                                                                              | Any system of screws, nails, ad                                                                                                                                                                                                                                                                                                                                                                                                                                                                                                                                                                                                                                                                                                                                                                                                                                                                                                                                                                                                                                                                                                                                                                                                                                                                                | hesives, other deck faster | ning system or truss/r        | after spacing that is shown t                |                                        |  |  |  |
| Inspectors Initials TG Property Address 3255-3259 Beneva Rd Sarasota                                                                                                                                                                                                                                                                                         |                                                                                                                                                                                                                                                                                                                                                                                                                                                                                                                                                                                                                                                                                                                                                                                                                                                                                                                                                                                                                                                                                                                                                                                                                                                                                                                |                            |                               |                                              |                                        |  |  |  |
|                                                                                                                                                                                                                                                                                                                                                              |                                                                                                                                                                                                                                                                                                                                                                                                                                                                                                                                                                                                                                                                                                                                                                                                                                                                                                                                                                                                                                                                                                                                                                                                                                                                                                                |                            |                               |                                              |                                        |  |  |  |

\*This verification form is valid for up to five (5) years provided no material changes have been made to the structure. OIR-B1-1802 (Rev. 01/12) Adopted by Rule 69O-170.0155 Page 1 of 4

|                                                                                                                                                                                                                                                                              |              |                                                                                                                                                                                                                                                                                                                                                                                                                                                                                                                  | or greater resistance than 8d common nails spaced a maximum of 6 inches in the field or has a mean uplift resistance of at least                                                                   |                                                      |  |  |  |  |
|------------------------------------------------------------------------------------------------------------------------------------------------------------------------------------------------------------------------------------------------------------------------------|--------------|------------------------------------------------------------------------------------------------------------------------------------------------------------------------------------------------------------------------------------------------------------------------------------------------------------------------------------------------------------------------------------------------------------------------------------------------------------------------------------------------------------------|----------------------------------------------------------------------------------------------------------------------------------------------------------------------------------------------------|------------------------------------------------------|--|--|--|--|
|                                                                                                                                                                                                                                                                              | П            | -                                                                                                                                                                                                                                                                                                                                                                                                                                                                                                                | 182 psf. D. Reinforced Concrete Roof Deck.                                                                                                                                                         |                                                      |  |  |  |  |
|                                                                                                                                                                                                                                                                              | Ħ            | E. Other:                                                                                                                                                                                                                                                                                                                                                                                                                                                                                                        |                                                                                                                                                                                                    |                                                      |  |  |  |  |
|                                                                                                                                                                                                                                                                              |              |                                                                                                                                                                                                                                                                                                                                                                                                                                                                                                                  | C. Unknown or unidentified.                                                                                                                                                                        |                                                      |  |  |  |  |
|                                                                                                                                                                                                                                                                              |              | G. No attic a                                                                                                                                                                                                                                                                                                                                                                                                                                                                                                    | G. No attic access.                                                                                                                                                                                |                                                      |  |  |  |  |
| 4.                                                                                                                                                                                                                                                                           |              | of to Wall Attachment: What is the <u>WEAKEST</u> roof to wall connection? (Do not include attachment of hip/valley jacks within set of the inside or outside corner of the roof in determination of WEAKEST type)  A. Toe Nails                                                                                                                                                                                                                                                                                 |                                                                                                                                                                                                    |                                                      |  |  |  |  |
|                                                                                                                                                                                                                                                                              |              |                                                                                                                                                                                                                                                                                                                                                                                                                                                                                                                  | Truss/rafter anchored to top plate of wall using nails driven the top plate of the wall, or                                                                                                        | at an angle through the truss/rafter and attached to |  |  |  |  |
|                                                                                                                                                                                                                                                                              |              |                                                                                                                                                                                                                                                                                                                                                                                                                                                                                                                  | Metal connectors that do not meet the minimal conditions or r                                                                                                                                      | equirements of B, C, or D                            |  |  |  |  |
|                                                                                                                                                                                                                                                                              | Miı          | nimal condition                                                                                                                                                                                                                                                                                                                                                                                                                                                                                                  | ons to qualify for categories B, C, or D. All visible metal con                                                                                                                                    | nectors are:                                         |  |  |  |  |
|                                                                                                                                                                                                                                                                              |              |                                                                                                                                                                                                                                                                                                                                                                                                                                                                                                                  | Secured to truss/rafter with a minimum of three (3) nails, and                                                                                                                                     |                                                      |  |  |  |  |
|                                                                                                                                                                                                                                                                              |              |                                                                                                                                                                                                                                                                                                                                                                                                                                                                                                                  | Attached to the wall top plate of the wall framing, or embedde the blocking or truss/rafter <b>and</b> blocked no more than 1.5" of corrosion.                                                     |                                                      |  |  |  |  |
|                                                                                                                                                                                                                                                                              | Ш            | B. Clips                                                                                                                                                                                                                                                                                                                                                                                                                                                                                                         |                                                                                                                                                                                                    |                                                      |  |  |  |  |
|                                                                                                                                                                                                                                                                              |              | 님                                                                                                                                                                                                                                                                                                                                                                                                                                                                                                                | Metal connectors that do not wrap over the top of the truss/raf<br>Metal connectors with a minimum of 1 strap that wraps over                                                                      |                                                      |  |  |  |  |
|                                                                                                                                                                                                                                                                              | П            | C. Single W                                                                                                                                                                                                                                                                                                                                                                                                                                                                                                      | position requirements of C or D, but is secured with a minimu                                                                                                                                      |                                                      |  |  |  |  |
|                                                                                                                                                                                                                                                                              | Ш            | C. Single W.                                                                                                                                                                                                                                                                                                                                                                                                                                                                                                     | Metal connectors consisting of a single strap that wraps over<br>minimum of 2 nails on the front side and a minimum of 1 nail                                                                      |                                                      |  |  |  |  |
|                                                                                                                                                                                                                                                                              |              | D. Double V                                                                                                                                                                                                                                                                                                                                                                                                                                                                                                      | Vraps                                                                                                                                                                                              |                                                      |  |  |  |  |
|                                                                                                                                                                                                                                                                              |              |                                                                                                                                                                                                                                                                                                                                                                                                                                                                                                                  | Metal Connectors consisting of 2 separate straps that are attac<br>beam, on either side of the truss/rafter where each strap wraps<br>a minimum of 2 nails on the front side, and a minimum of 1 r | over the top of the truss/rafter and is secured with |  |  |  |  |
|                                                                                                                                                                                                                                                                              |              |                                                                                                                                                                                                                                                                                                                                                                                                                                                                                                                  | Metal connectors consisting of a single strap that wraps over t<br>both sides, and is secured to the top plate with a minimum of                                                                   |                                                      |  |  |  |  |
|                                                                                                                                                                                                                                                                              | $\mathbf{Z}$ | E. Structural                                                                                                                                                                                                                                                                                                                                                                                                                                                                                                    | ,                                                                                                                                                                                                  | e roof.                                              |  |  |  |  |
|                                                                                                                                                                                                                                                                              | 빔            |                                                                                                                                                                                                                                                                                                                                                                                                                                                                                                                  |                                                                                                                                                                                                    |                                                      |  |  |  |  |
|                                                                                                                                                                                                                                                                              | H            |                                                                                                                                                                                                                                                                                                                                                                                                                                                                                                                  | or unidentified                                                                                                                                                                                    |                                                      |  |  |  |  |
|                                                                                                                                                                                                                                                                              | ш            | H. No attic a                                                                                                                                                                                                                                                                                                                                                                                                                                                                                                    | ccess                                                                                                                                                                                              |                                                      |  |  |  |  |
| 5. <b>Roof Geometry:</b> What is the roof shape? (Do not consider roofs of porches or carports that are attached only to the fascia or value the host structure over unenclosed space in the determination of roof perimeter or roof area for roof geometry classification). |              |                                                                                                                                                                                                                                                                                                                                                                                                                                                                                                                  |                                                                                                                                                                                                    |                                                      |  |  |  |  |
|                                                                                                                                                                                                                                                                              |              | A. Hip Roof                                                                                                                                                                                                                                                                                                                                                                                                                                                                                                      |                                                                                                                                                                                                    |                                                      |  |  |  |  |
|                                                                                                                                                                                                                                                                              |              | B. Flat Roof                                                                                                                                                                                                                                                                                                                                                                                                                                                                                                     |                                                                                                                                                                                                    | % of the main roof area has a roof slope of          |  |  |  |  |
|                                                                                                                                                                                                                                                                              |              | C. Other Ro                                                                                                                                                                                                                                                                                                                                                                                                                                                                                                      | less than 2:12. Roof area with slope less than 2:12                                                                                                                                                | sq ft; Total roof areasq ft                          |  |  |  |  |
| 6.                                                                                                                                                                                                                                                                           | Sec          | <ul> <li>Secondary Water Resistance (SWR): (standard underlayments or hot-mopped felts do not qualify as an SWR)</li> <li>✓ A. SWR (also called Sealed Roof Deck) Self-adhering polymer modified-bitumen roofing underlayment applied directly to the sheathing or foam adhesive SWR barrier (not foamed-on insulation) applied as a supplemental means to protect the dwelling from water intrusion in the event of roof covering loss.</li> <li>✓ B. No SWR.</li> <li>✓ C. Unknown or undetermined.</li> </ul> |                                                                                                                                                                                                    |                                                      |  |  |  |  |
| In                                                                                                                                                                                                                                                                           | spec         | tors Initials <u> </u>                                                                                                                                                                                                                                                                                                                                                                                                                                                                                           | Property Address_3255-3259 Beneva Rd                                                                                                                                                               | Sarasota                                             |  |  |  |  |
| *T                                                                                                                                                                                                                                                                           | his '        |                                                                                                                                                                                                                                                                                                                                                                                                                                                                                                                  | orm is valid for up to five (5) years provided no material cha                                                                                                                                     | anges have been made to the structure or             |  |  |  |  |